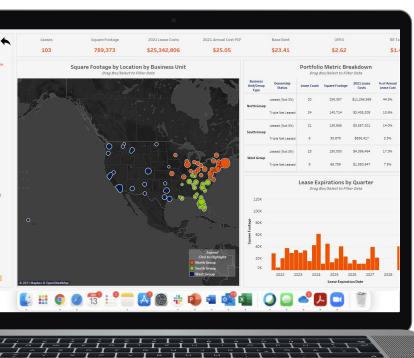

The RefineRE Portfolio Manager brings together the standard real estate portfolio data you rely on every day, tracking and analyzing your most critical data points including transactions, portfolio trends and key dates.

- Track key initiatives and visualize progress made on specific objectives
- Easily manage the dynamic dashboard environment, emphasizing lease expirations, obligations, and other key metrics
- Export to CSV, PDF, or Microsoft Office for presentations and additional analysis

- Stay ahead of portfolio trends
- Manage all transaction data from a single view
- Never miss a critical lease date
- Quickly and easily share views and analytics with team members
- Visualize transaction management info
- Track historical portfolio KPIs over time as you upload new data