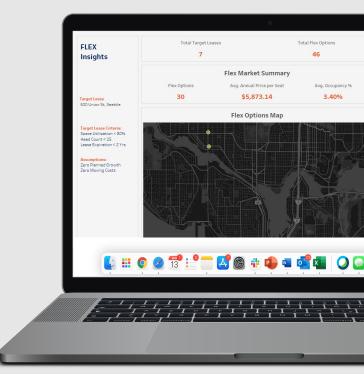

## WHAT IT DOES

RefineRE FLEX features advanced tools that help inform business decisions:

- **FLEX Insights** pinpoints leases that may fit a transition to flex space based on headcount, size, space utilization, and lease expiration. It then identifies nearby flex options for those leases and compares costs for each.
- FLEX Explorer enables you to explore the full U.S. and Canada dataset comparing popular coworking brands and associated average costs by market.