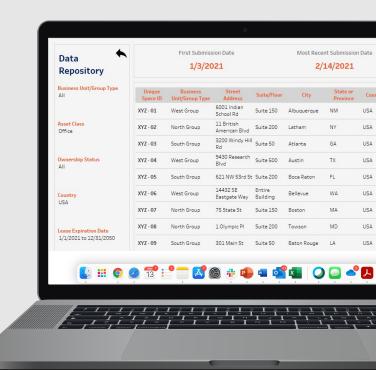

## **DATA REPOSITORY**

A view into your complete dataset, following data cleaning, joining, and processing. See details on when data was uploaded and where it came from.

- Customizable fields in order to prioritize relevance for your organization
- Ability to filter and export for reporting tailored to you

#### WHAT IT DOES

Data Foundations delivers a single source of truth across every department in your organization.

- Create a key data repository from multiple disparate data sources
- Enrich with third-party unbiased market data
- Provide data standardization
- Track who uploaded data, when it was received, and what system it came from
- Filter and select different data points, such as lease expiration date, and export to a spreadsheet
- Focus on KPIs, detect outliers, and measure how complete your dataset is
- Generate data summaries to understand what is missing
- Keep your data in a proper database for better quality control, historical analysis, and easy cross-department/team sharing