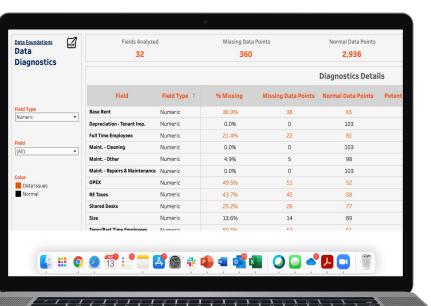

### **DATA DIAGNOSTICS**

A summary of each data field that identifies outliers and missing data.

- Summary metric Data Quality Score allows for a quick status update
- Ability to filter by text fields in addition to numerical ones