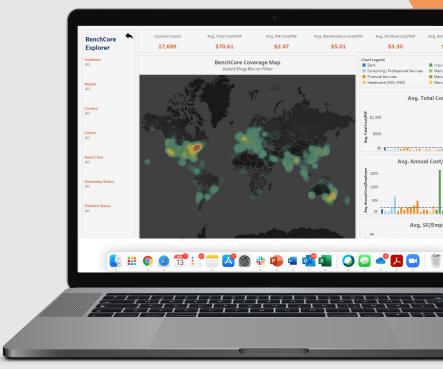

#### **BENCHCORE EXPLORER**

Explore the BenchCore database using both traditional and geographic filters. This tool is built for benchmarking flexibility and focuses on the most common data points.

- Get a consolidated view of the KPIs most important to your team
- Easily identify trends in each industry cohort

### WHAT IT DOES

Once your data is uploaded to our platform, BenchCore performs a 52-step validation process across 77 different input fields for an apples-to-apples global benchmark you can trust.

- Generate benchmarking reports that show how your commercial real estate metrics measure up against leading global member organizations as contrasted by asset class, ownership type, geography, facility size, and more
- Benchmark against peers and/or your own locations
- Filter by region, country, city, asset class, ownership type, facility size