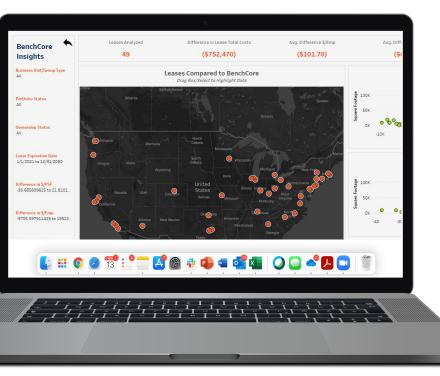

## **BENCHCORE INSIGHTS**

Perform a direct comparison between your company's portfolio and the entire BenchCore database.

- Gain insight on where you might be over- or under-spending on different metrics relative to the market
- Get access to data that would be otherwise difficult to obtain, such as SF per employee by market and asset class